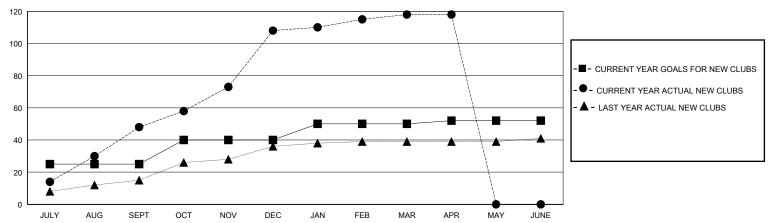

| 48        | 0             | JULY/AUG/SEPT         | 400                   | 1357                    | 440                                                |
| OCT/NOV/DEC           | 15            | 60        | 3             | OCT/NOV/DEC           | 450                   | 1568                    | 600                                                |
| JAN/FEB/MAR           | 10            | 10        | 1             | JAN/FEB/MAR           | 300                   | 417                     | 160                                                |
| APR/MAY/JUNE          | 2             | 0         | 0             | APR/MAY/JUNE          | 125                   | 6                       | 43                                                 |

## GOALS AND ACTUAL NEW CLUBS CUMULATIVE



## GOALS AND ACTUAL MEMBERS CUMULATIVE



| DROPPED CLUBS: 4 |       | 291 CLUBS OF 481 ADDED 1 OR MORE | GENDER DISTRIBUTION        |                |       |
|------------------|-------|----------------------------------|----------------------------|----------------|-------|
|                  |       | NEW MEMBERS                      | MALE                       | 9,262 (72.95%) |       |
|                  |       |                                  | FEMALE                     | 3,434 (27.05%) |       |
| DROPPED MEMBERS  |       |                                  |                            |                |       |
| DECEASED         | 5     | CLICK HERE FOR CUMULATIVE        | TOTAL FAMILY UNIT MEMBERS  |                | 8,573 |
| CLUB CANCELLED   | 72    | MEMBERSHIP DATA