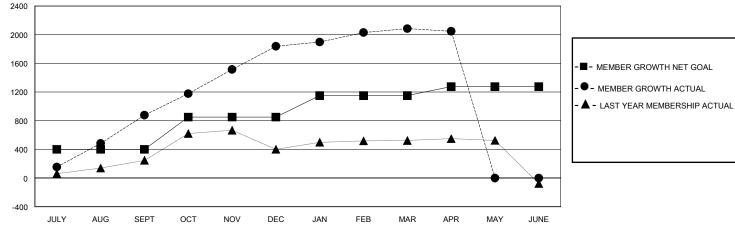

## GOALS AND ACTUAL MEMBERS CUMULATIVE

| DROPPED CLUBS: 4 |       | 291 CLUBS OF 481 ADDED 1 OR MORE | GENDER DISTRIBUTION        |                |       |
|------------------|-------|----------------------------------|----------------------------|----------------|-------|
|                  |       | NEW MEMBERS                      | MALE                       | 9,262 (72.95%) |       |
|                  |       |                                  | FEMALE                     | 3,434 (27.05%) |       |
| DROPPED MEMBERS  |       |                                  |                            |                |       |
| DECEASED         | 5     | CLICK HERE FOR CUMULATIVE        | TOTAL FAMILY UNIT MEMBERS  |                | 8,573 |
| CLUB CANCELLED   | 72    | MEMBERSHIP DATA                  | FAMILY MEMBERS PAYING HALF |                | 5,419 |
| OTHER            | 1,166 |                                  |                            |                |       |
| TOTAL            | 1.243 |                                  | 1000                       |                |       |